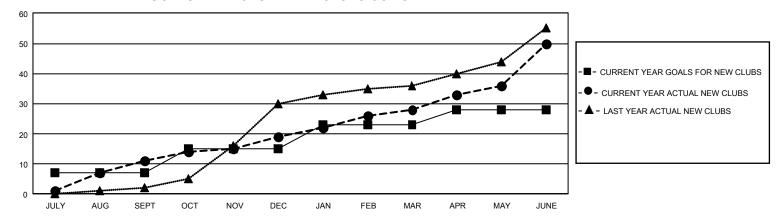

| 4             | JULY/AUG/SEP          | PT 268                    | 556                     | 417                                                |
| OCT/NOV/DEC           | 24            | 8         | 1             | OCT/NOV/DEC           | 360                       | 552                     | 503                                                |
| JAN/FEB/MAR           | 24            | 9         | 2             | JAN/FEB/MAR           | 275                       | 425                     | 222                                                |
| APR/MAY/JUNE          | 15            | 22        | 0             | APR/MAY/JUNE          | <u>=</u> 385              | 1,174                   | 684                                                |

## GOALS AND ACTUAL NEW CLUBS CUMULATIVE



## GOALS AND ACTUAL MEMBERS CUMULATIVE



| DROPPED CLUBS: 6 |       | 287 CLUBS OF 541 ADDED 1<br>OR MORE NEW MEMBERS | GENDER DISTRIBUTION                 |                |  |
|------------------|-------|-------------------------------------------------|-------------------------------------|----------------|--|
|                  |       |                                                 | MALE                                | 6,258 (40.50%) |  |
|                  |       |                                                 | FEMALE                              | 9,192 (59.49%) |  |
| DROPPED MEMBERS  |       |                                                 | NON BINARY                          | 0 (0.00%)      |  |
| DECEASED         | 146   |