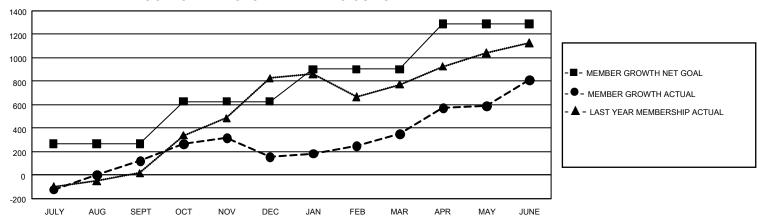

## GOALS AND ACTUAL MEMBERS CUMULATIVE

| DROPPED CLUBS: 6 |       | 287 CLUBS OF 541 ADDED 1<br>OR MORE NEW MEMBERS | GENDER DISTRIBUTION                 |                |  |
|------------------|-------|-------------------------------------------------|-------------------------------------|----------------|--|
|                  |       |                                                 | MALE                                | 6,258 (40.50%) |  |
|                  |       |                                                 | FEMALE                              | 9,192 (59.49%) |  |
| DROPPED MEMBERS  |       |                                                 | NON BINARY                          | 0 (0.00%)      |  |
| DECEASED         | 146   |                                                 | PREFER NOT TO ANSWER                | 1 (0.01%)      |  |
| CLUB CANCELLED   | 108   |                                                 | TOTAL FAMILY UNIT MEMBERS 3,7       |                |  |
| OTHER            | 1,572 | CLICK HERE FOR                                  |                                     |                |  |
| TOTAL            | 1,826 | CUMULATIVE MEMBERSHIP DATA                      | FAMILY MEMBERS PAYING HALF DUES 2,2 |                |  |